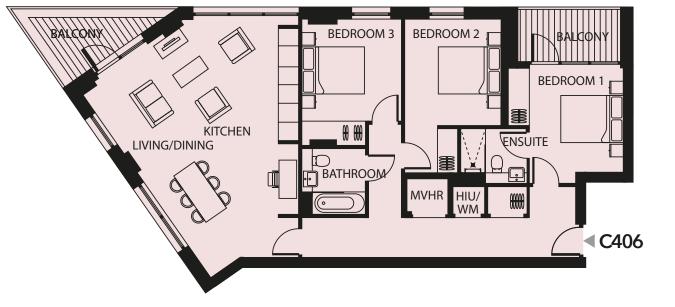

## Core~C-Fourth floor

| Apartment        | Internal Area |            | External Area |       |
|------------------|---------------|------------|---------------|-------|
|                  | sq m          | sq ft      | sq m          | sq ft |
| C406 (2 bed)     | 110           | 1,184      | 11            | 118   |
| South Elevation  |               |            |               |       |
|                  |               |            |               |       |
| West Elevation A |               | West Eleva | tion B        |       |