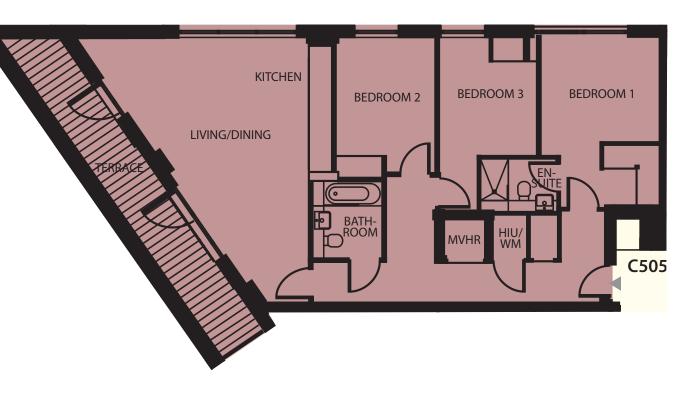

## Core C – Fifth floor

| Apartment        | Interna | Internal Area |         | External Area |  |  |
|------------------|---------|---------------|---------|---------------|--|--|
|                  | sq m    | sq ft         | sq m    | sq ft         |  |  |
| C505 (3 bed)     | 103     | 1109          | 15      | 161           |  |  |
| South Elevation  |         |               |         |               |  |  |
|                  |         |               |         |               |  |  |
| West Elevation A |         | West Eleva    | ation B |               |  |  |
|                  |         |               |         |               |  |  |
| Fifth Floor      |         |               |         |               |  |  |
| N                |         |               |         |               |  |  |