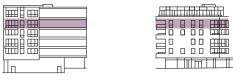

## Core~C-Fourth floor

| Apartment        | Internal Area |            | External Area |       |
|------------------|---------------|------------|---------------|-------|
|                  | sq m          | sq ft      | sq m          | sq ft |
| C406 (2 bed)     | 110           | 1,184      | 11            | 118   |
| South Elevation  |               |            |               |       |
|                  |               |            |               |       |
| West Elevation A |               | West Eleva | tion B        |       |