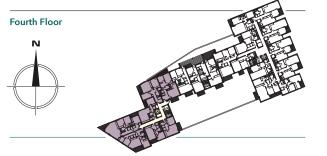

## Core~C-Fourth floor

| Apartment        | Internal Area |            | External Area |       |
|------------------|---------------|------------|---------------|-------|
|                  | sq m          | sq ft      | sq m          | sq ft |
| C406 (2 bed)     | 110           | 1,184      | 11            | 118   |
| South Elevation  |               |            |               |       |
|                  |               |            |               |       |
| West Elevation A |               | West Eleva | tion B        |       |